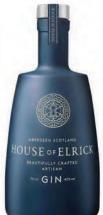

#### **HOUSE OF ELRICK - Scotland**

The only artisan, small batch gin distillery that uses fresh, filtered water straight from Loch Ness, with wild heather and the dried petals of the Jacobite rose – all synonymous with Elrick House.

Botanicals hand-picked by our Master of Gin are a compliment of juniper, coriander seeds, angelica root and citrus peel, built around a core of heather, pink peppercorns,

sweet fennel and rose petals. As refreshing as it is aromatic.

Artisan Gin 84 PR / 750ML 6 Case Pack

Chainbridge Limited Reserve Gin 84 PR / 750ML 6 Case Pack

Chainbridge Limited Reserve Barreled Gin 84 PR / 750ML 6 Case Pack

71st Regiment Gin 84 PR / 750ML 6 Case Pack