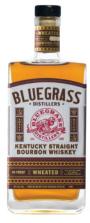

#### BLUEGRASS DISTILLERS - Lexington Kentucky

Bluegrass Distillers was first established in 2012 spending the next three years fine-tuning their mash bills and aging their bourbon to develop smooth, complex flavors. Known for Kentucky grown Blue Corn Bourbon, they are constantly expanding their product line that includes BIB offerings to Single Barrel and private label programs.

Straight Blue Corn 90 PR / 750ML 6 Case Pack

Straight Blue Corn SBB Cask Strength/750ML 6 Case Pack

Straight High Rye 90 PR / 750ML 6 Case Pack

Straight High Rye SBB Cask Strength / 750ML 6 Case Pack

Straight Wheated SBB Cask Strength / 750ML 6 Case Pack