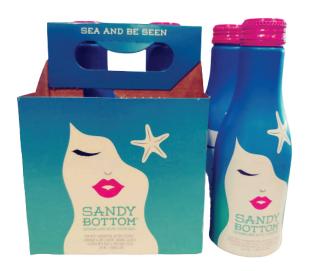

Mango Seltzer 355ML 24 Case Pack

Black Cherry Seltzer 355ML 24 Case Pack

Gin Paloma Seltzer 355ML 24 Case Pack

Pink Lemonade Seltzer 355ML 24 Case Pack

Sandy Bottom Sparkling Rum Cocktail 200ML 24 Case Pack

Sandy Bottom is a pre-mixed, rum-based sparkling cocktail with natural flavors of coconut, lemonade and lime. T he pale pink shade is derived from fruit juices and is gluten free. It's a single serve-200 ml aluminum bottlecan, with resealable cap.