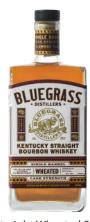

#### BLUEGRASS DISTILLERS - Lexington Kentucky

Bluegrass Distillers was first established in 2012 spending the next three years fine-tuning their mash bills and aging their bourbon to develop smooth, complex flavors. Known for Kentucky grown Blue Corn Bourbon, they are constantly expanding their product line that includes BIB offerings to Single Barrel and private label programs.

Straight Blue Corn 90 PR / 750ML 6 Case Pack

Straight Blue Corn SBB Cask Strength/750ML 6 Case Pack

Straight High Rye 90 PR / 750ML 6 Case Pack

Straight High Rye SBB Cask Strength / 750ML 6 Case Pack

Straight Wheated SBB Cask Strength / 750ML 6 Case Pack