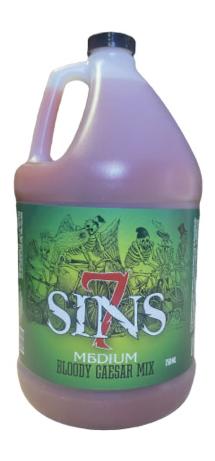

#### 7 SINS BLOODY CAESAR MIX

Made by the Hoover Family know for making award winning products. Located in Clearwater Florida, 7 Sins Bloody Caesar Mix will not disappoint. Each batch is hand made using only the very best freshest ingredients and a secret pepper only grown in 2 regions in the world.. Available in Mild, Medium, and Hot.

7 SINS MEDIUM 1 GAL 4 Case Pack

7 SINS HOT 1 GAL 4 Case Pack

4 Gallon Case Pack - \$80 / Single Gallon Jug \$21.50 Each