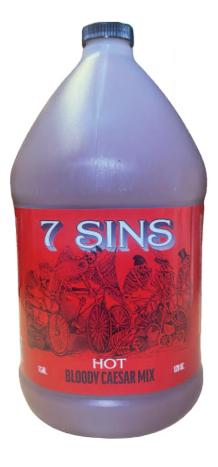

#### 7 SINS BLOODY CAESAR MIX

Made by the Hoover Family know for making award winning products. Located in Clearwater Florida, 7 Sins Bloody Caesar Mix will not disappoint. Each batch is hand made using only the very best freshest ingredients and a secret pepper only grown in 2 regions in the world.. Available in Mild, Medium, and Hot.

7 SINS MEDIUM 1 GAL 4 Case Pack

7 SINS HOT 1 GAL 4 Case Pack

4 Gallon Case Pack - \$80 / Single Gallon Jug \$21.50 Each